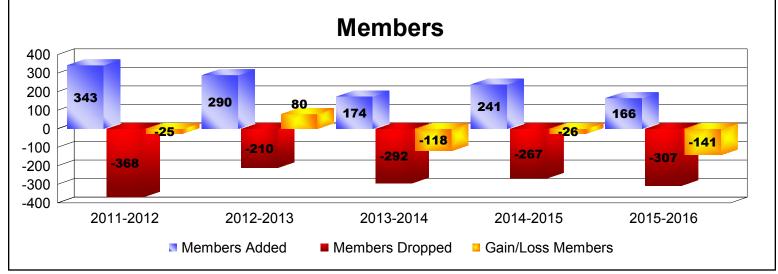

District LA 4

As of June 2016 Cumulative

| Year      | New<br>Clubs | Dropped<br>Clubs | Gain/<br>Loss<br>Clubs | New<br>Members | Charter<br>Members | Reinstate<br>Members | Transfer<br>Members | Total<br>Member<br>Added | Total<br>Members<br>Dropped | Gain/<br>Loss<br>Members |
|-----------|--------------|------------------|------------------------|----------------|--------------------|----------------------|---------------------|--------------------------|-----------------------------|--------------------------|
| 2011-2012 | 4            | -8               | -4                     | 149            | 107                | 82                   | 5                   | 343                      | -368                        | -25                      |
| 2012-2013 | 5            | -3               | 2                      | 115            | 148                | 26                   | 1                   | 290                      | -210                        | 80                       |
| 2013-2014 | 0            | -7               | -7                     | 150            | 21                 | 3                    | 0                   | 174                      | -292                        | -118                     |
| 2014-2015 | 4            | -4               | 0                      | 107            | 110                | 22                   | 2                   | 241                      | -267                        | -26                      |
| 2015-2016 | 1            | -5               | -4                     | 120            | 32                 | 8                    | 6                   | 166                      | -307                        | -141                     |
| Average   | 3            | -5               | -3                     | 128            | 84                 | 28                   | 3                   | 243                      | -289                        | -46                      |