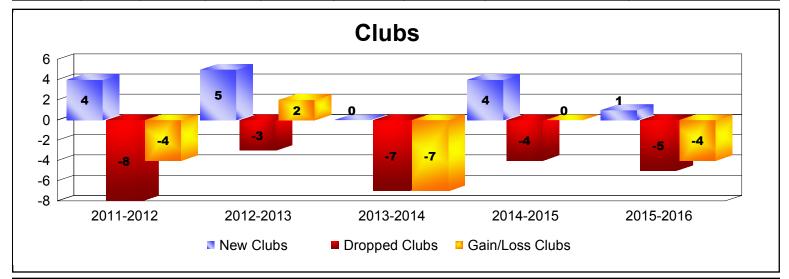

District LA 4

As of June 2016 Cumulative

| Year      | New<br>Clubs | Dropped<br>Clubs | Gain/<br>Loss<br>Clubs | New<br>Members | Charter<br>Members | Reinstate<br>Members | Transfer<br>Members | Total<br>Member<br>Added | Total<br>Members<br>Dropped | Gain/<br>Loss<br>Members |
|-----------|--------------|------------------|------------------------|----------------|--------------------|----------------------|---------------------|--------------------------|-----------------------------|--------------------------|
| 2011-2012 | 4            | -8               | -4                     | 149            | 107                | 82                   | 5                   | 343                      | -368                        | -25                      |
| 2012-2013 | 5            | -3               | 2                      | 115            | 148                | 26                   | 1                   | 290                      | -210                        | 80                       |
| 2013-2014 | 0            | -7               | -7                     | 150            | 21                 | 3                    | 0                   | 174                      | -292                        | -118                     |
| 2014-2015 | 4            | -4               | 0                      | 107            | 110                | 22                   | 2                   | 241                      | -267                        | -26                      |
| 2015-2016 | 1            | -5               | -4                     | 120            | 32                 | 8                    | 6                   | 166                      | -307                        | -141                     |
| Average   | 3            | -5               | -3                     | 128            | 84                 | 28                   | 3                   | 243                      | -289                        | -46                      |